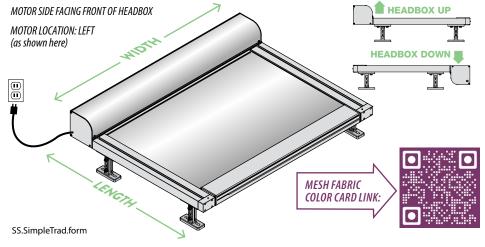

## RETRACTABLE PATIO AWNINGS Order Form

|                                                                                                                                                                                                                                  | Company:                                                                                                             | Date: P.O. #:                                                                                                                       |           |  |
|----------------------------------------------------------------------------------------------------------------------------------------------------------------------------------------------------------------------------------|----------------------------------------------------------------------------------------------------------------------|-------------------------------------------------------------------------------------------------------------------------------------|-----------|--|
|                                                                                                                                                                                                                                  | Address:                                                                                                             | City: State:                                                                                                                        |           |  |
|                                                                                                                                                                                                                                  | Telephone: Fax or Email:                                                                                             | Contact:                                                                                                                            |           |  |
|                                                                                                                                                                                                                                  |                                                                                                                      |                                                                                                                                     |           |  |
| SY                                                                                                                                                                                                                               | STEM SPECIFICATIONS                                                                                                  | FILL IN, CHECK OR CIRCLE                                                                                                            | PRICE     |  |
| FR                                                                                                                                                                                                                               | <b>AME OPTIONS</b> (Measure to the nearest ½"; Note: we do not take any deductions.)                                 |                                                                                                                                     |           |  |
| Fin                                                                                                                                                                                                                              | ished System Width – Maximum 196" (1) Mounting bracket centerline is 2 ½" narrower                                   | Width – Maximum 196"   ① Mounting bracket centerline is 2 ½" narrower than the finished width! Inches  Length – Maximum 240" Inches |           |  |
| Fin                                                                                                                                                                                                                              | ished System Length – Maximum 240"                                                                                   |                                                                                                                                     |           |  |
| Frame Color (select one)                                                                                                                                                                                                         |                                                                                                                      | ☐ White ☐ Sand ☐ Black ☐ Ivory ☐ Bronze ☐ Smooth Silver                                                                             |           |  |
| Headbox Type (select one)                                                                                                                                                                                                        |                                                                                                                      | ☐ Angled ☐ Curved                                                                                                                   |           |  |
| Lef                                                                                                                                                                                                                              | de Channel Mounting Brackets (see diagram below)                                                                     |                                                                                                                                     | djustable |  |
| Rig                                                                                                                                                                                                                              | ht Side Channel Mounting Brackets (see diagram below)                                                                | Mounting Brackets (see diagram below) □ L-Angled □ Single Adjustable □ Dual Adjustable                                              |           |  |
| FABRIC SELECTION (Additional fabric options may be available upon request.)                                                                                                                                                      |                                                                                                                      |                                                                                                                                     |           |  |
| Fabric Type                                                                                                                                                                                                                      |                                                                                                                      |                                                                                                                                     |           |  |
| Fabric Color Name & Number SHEERWEAVE: Pearl Gray—V20   Charcoal—V21   Charcoal/Gray—V22   Charcoal/Chestnut—V24   Charcoal/Alpaca—V32 STARSCREEN: Black—T8024/400   Silver—T8079/400   White—T8015/400   Smoked Pearl—T8971/497 |                                                                                                                      | Name: Number:                                                                                                                       |           |  |
| EL                                                                                                                                                                                                                               | LECTRONICS AND CONTROLS (System includes a 24 ft. motor cord without plug, and Hand Held Waterproof Remote Control.) |                                                                                                                                     |           |  |
| Мо                                                                                                                                                                                                                               | tor Location – facing front (see diagram below)                                                                      | ngram below)                                                                                                                        |           |  |
| Motor Cord Exit                                                                                                                                                                                                                  |                                                                                                                      | □ Back □ Side □ None                                                                                                                |           |  |
| Motor Cord Length (24 ft. standard)                                                                                                                                                                                              |                                                                                                                      | □ 6 ft. □ 10 ft. □ 24 ft.                                                                                                           |           |  |
|                                                                                                                                                                                                                                  | NEMA 15Amp Straight Blade Plug NEC approved in use outlet cover required.                                            | ☐ Yes ☐ No                                                                                                                          |           |  |
|                                                                                                                                                                                                                                  |                                                                                                                      |                                                                                                                                     |           |  |