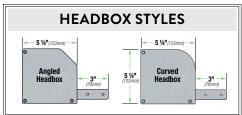

## RETRACTABLE PATIO AWNINGS Order Form

|                                                                                                                                                                                                                                  | Company:                                                                                                             | Date: P.O. #:                                                                                                                       |           |  |
|----------------------------------------------------------------------------------------------------------------------------------------------------------------------------------------------------------------------------------|----------------------------------------------------------------------------------------------------------------------|-------------------------------------------------------------------------------------------------------------------------------------|-----------|--|
|                                                                                                                                                                                                                                  | Address:                                                                                                             | City: State:                                                                                                                        |           |  |
|                                                                                                                                                                                                                                  | Telephone: Fax or Email:                                                                                             | Contact:                                                                                                                            |           |  |
|                                                                                                                                                                                                                                  |                                                                                                                      |                                                                                                                                     |           |  |
| SY                                                                                                                                                                                                                               | STEM SPECIFICATIONS                                                                                                  | FILL IN, CHECK OR CIRCLE                                                                                                            | PRICE     |  |
| FR                                                                                                                                                                                                                               | <b>AME OPTIONS</b> (Measure to the nearest ½"; Note: we do not take any deductions.)                                 |                                                                                                                                     |           |  |
| Fin                                                                                                                                                                                                                              | ished System Width – Maximum 196" (1) Mounting bracket centerline is 2 ½" narrower                                   | Width – Maximum 196"   ① Mounting bracket centerline is 2 ½" narrower than the finished width! Inches  Length – Maximum 240" Inches |           |  |
| Fin                                                                                                                                                                                                                              | ished System Length – Maximum 240"                                                                                   |                                                                                                                                     |           |  |
| Frame Color (select one)                                                                                                                                                                                                         |                                                                                                                      | ☐ White ☐ Sand ☐ Black ☐ Ivory ☐ Bronze ☐ Smooth Silver                                                                             |           |  |
| Headbox Type (select one)                                                                                                                                                                                                        |                                                                                                                      | ☐ Angled ☐ Curved                                                                                                                   |           |  |
| Lef                                                                                                                                                                                                                              | de Channel Mounting Brackets (see diagram below)                                                                     |                                                                                                                                     | djustable |  |
| Rig                                                                                                                                                                                                                              | ht Side Channel Mounting Brackets (see diagram below)                                                                | Mounting Brackets (see diagram below) □ L-Angled □ Single Adjustable □ Dual Adjustable                                              |           |  |
| FABRIC SELECTION (Additional fabric options may be available upon request.)                                                                                                                                                      |                                                                                                                      |                                                                                                                                     |           |  |
| Fabric Type                                                                                                                                                                                                                      |                                                                                                                      |                                                                                                                                     |           |  |
| Fabric Color Name & Number SHEERWEAVE: Pearl Gray—V20   Charcoal—V21   Charcoal/Gray—V22   Charcoal/Chestnut—V24   Charcoal/Alpaca—V32 STARSCREEN: Black—T8024/400   Silver—T8079/400   White—T8015/400   Smoked Pearl—T8971/497 |                                                                                                                      | Name: Number:                                                                                                                       |           |  |
| EL                                                                                                                                                                                                                               | LECTRONICS AND CONTROLS (System includes a 24 ft. motor cord without plug, and Hand Held Waterproof Remote Control.) |                                                                                                                                     |           |  |
| Мо                                                                                                                                                                                                                               | tor Location – facing front (see diagram below)                                                                      | ngram below)                                                                                                                        |           |  |
| Motor Cord Exit                                                                                                                                                                                                                  |                                                                                                                      | □ Back □ Side □ None                                                                                                                |           |  |
| Motor Cord Length (24 ft. standard)                                                                                                                                                                                              |                                                                                                                      | □ 6 ft. □ 10 ft. □ 24 ft.                                                                                                           |           |  |
|                                                                                                                                                                                                                                  | NEMA 15Amp Straight Blade Plug NEC approved in use outlet cover required.                                            | ☐ Yes ☐ No                                                                                                                          |           |  |
|                                                                                                                                                                                                                                  |                                                                                                                      |                                                                                                                                     |           |  |