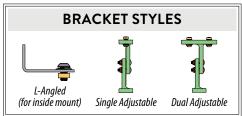

## RETRACTABLE PATIO AWNINGS Order Form

|                                                                                                                                                                                                                                  | Company:                                                                                                             | Date: P.O. #:                                                                                                                       |           |  |
|----------------------------------------------------------------------------------------------------------------------------------------------------------------------------------------------------------------------------------|----------------------------------------------------------------------------------------------------------------------|-------------------------------------------------------------------------------------------------------------------------------------|-----------|--|
|                                                                                                                                                                                                                                  | Address:                                                                                                             | City: State:                                                                                                                        |           |  |
|                                                                                                                                                                                                                                  | Telephone: Fax or Email:                                                                                             | Contact:                                                                                                                            |           |  |
|                                                                                                                                                                                                                                  |                                                                                                                      |                                                                                                                                     |           |  |
| SY                                                                                                                                                                                                                               | STEM SPECIFICATIONS                                                                                                  | FILL IN, CHECK OR CIRCLE                                                                                                            | PRICE     |  |
| FR                                                                                                                                                                                                                               | <b>AME OPTIONS</b> (Measure to the nearest ½"; Note: we do not take any deductions.)                                 |                                                                                                                                     |           |  |
| Fin                                                                                                                                                                                                                              | ished System Width – Maximum 196" (1) Mounting bracket centerline is 2 ½" narrower                                   | Width – Maximum 196"   ① Mounting bracket centerline is 2 ½" narrower than the finished width! Inches  Length – Maximum 240" Inches |           |  |
| Fin                                                                                                                                                                                                                              | ished System Length – Maximum 240"                                                                                   |                                                                                                                                     |           |  |
| Frame Color (select one)                                                                                                                                                                                                         |                                                                                                                      | ☐ White ☐ Sand ☐ Black ☐ Ivory ☐ Bronze ☐ Smooth Silver                                                                             |           |  |
| Headbox Type (select one)                                                                                                                                                                                                        |                                                                                                                      | ☐ Angled ☐ Curved                                                                                                                   |           |  |
| Lef                                                                                                                                                                                                                              | de Channel Mounting Brackets (see diagram below)                                                                     |                                                                                                                                     | djustable |  |
| Rig                                                                                                                                                                                                                              | ht Side Channel Mounting Brackets (see diagram below)                                                                | Mounting Brackets (see diagram below) □ L-Angled □ Single Adjustable □ Dual Adjustable                                              |           |  |
| FABRIC SELECTION (Additional fabric options may be available upon request.)                                                                                                                                                      |                                                                                                                      |                                                                                                                                     |           |  |
| Fabric Type                                                                                                                                                                                                                      |                                                                                                                      |                                                                                                                                     |           |  |
| Fabric Color Name & Number SHEERWEAVE: Pearl Gray—V20   Charcoal—V21   Charcoal/Gray—V22   Charcoal/Chestnut—V24   Charcoal/Alpaca—V32 STARSCREEN: Black—T8024/400   Silver—T8079/400   White—T8015/400   Smoked Pearl—T8971/497 |                                                                                                                      | Name: Number:                                                                                                                       |           |  |
| EL                                                                                                                                                                                                                               | LECTRONICS AND CONTROLS (System includes a 24 ft. motor cord without plug, and Hand Held Waterproof Remote Control.) |                                                                                                                                     |           |  |
| Мо                                                                                                                                                                                                                               | tor Location – facing front (see diagram below)                                                                      | ngram below)                                                                                                                        |           |  |
| Motor Cord Exit                                                                                                                                                                                                                  |                                                                                                                      | □ Back □ Side □ None                                                                                                                |           |  |
| Motor Cord Length (24 ft. standard)                                                                                                                                                                                              |                                                                                                                      | □ 6 ft. □ 10 ft. □ 24 ft.                                                                                                           |           |  |
|                                                                                                                                                                                                                                  | NEMA 15Amp Straight Blade Plug NEC approved in use outlet cover required.                                            | ☐ Yes ☐ No                                                                                                                          |           |  |
|                                                                                                                                                                                                                                  |                                                                                                                      |                                                                                                                                     |           |  |